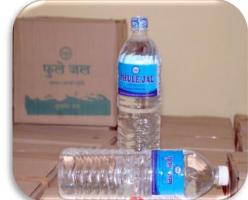

## Phule Jal Unit

As per the wish of Hon Vice Chancellor, Dr. K. P. Viswanatha, the purified water filtration plant has been commissioned in the University to supply clean and safe processed drinking water to the staff and students of the University. The processed water has been named as **Phule Jal.** The Phule Jal plant has been commissioned from 22.10.2016. The Phule Jal is supplied everyday to different offices, staff quarters and hostels through jars and cans. Processed water is also supplied through half and one liter bottle in meetings, seminars, workshops and trainings organized in the University. Average supply of Phule Jal in the campus is 1500 to 2000 lit per day. The Phule Jal bottles are also supplied to sub campuses of Pune, Dhule and Kolhapur as per the demand. The capacity of the Plant is 500 lit per hour and entire process involves seven stages of filtration– i) Activated carbon filter, ii) Sand filter, iii) Micro Filter 25 Micron, iv) Micro filter 5 Micron, v) TDS Controller, vi) RO Membrane, and vii) UV. It also has chiller of 1000 lit capacity.