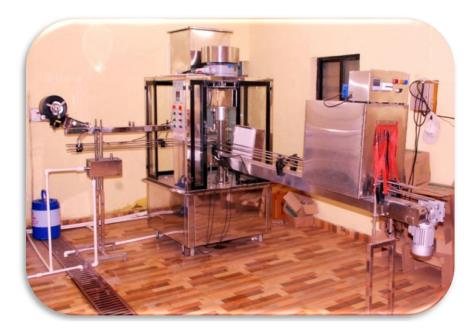

## **Bottling Unit**

## Phule Jal Unit

As per the wish of Hon Vice Chancellor, Dr. K. P. Viswanatha, the purified water filtration plant has been commissioned in the University to supply clean and safe processed drinking water to the staff and students of the University. The processed water has been named as **Phule Jal.** The Phule Jal plant has been commissioned from 22.10.2016. The Phule Jal is supplied everyday to different offices, staff quarters and hostels through jars and cans. Processed water is also supplied through half and one liter bottle in meetings, seminars, workshops and trainings organized in the University. Average supply of Phule Jal in the campus is 1500 to 2000 lit per day. The Phule Jal bottles are also supplied to sub campuses of Pune, Dhule and Kolhapur as per the demand. The capacity of the Plant is 500 lit per hour and entire process involves seven stages of filtration– i) Activated carbon filter, ii) Sand filter, iii) Micro Filter 25 Micron, iv) Micro filter 5 Micron, v) TDS Controller, vi) RO Membrane, and vii) UV. It also has chiller of 1000 lit capacity.