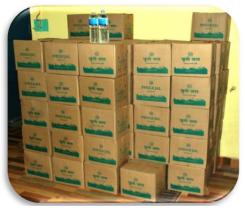

## Phule Jal Unit

As per the wish of Hon Vice Chancellor, Dr. K. P. Viswanatha, the purified water filtration plant has been commissioned in the University to supply clean and safe processed drinking water to the staff and students of the University. The processed water has been named as **Phule Jal.** The Phule Jal plant has been commissioned from 22.10.2016. The Phule Jal is supplied everyday to different offices, staff quarters and hostels through jars and cans. Processed water is also supplied through half and one liter bottle in meetings, seminars, workshops and trainings organized in the University. Average supply of Phule Jal in the campus is 1500 to 2000 lit per day. The Phule Jal bottles are also supplied to sub campuses of Pune, Dhule and Kolhapur as per the demand. The capacity of the Plant is 500 lit per hour and entire process involves seven stages of filtration– i) Activated carbon filter, ii) Sand filter, iii) Micro Filter 25 Micron, iv) Micro filter 5 Micron, v) TDS Controller, vi) RO Membrane, and vii) UV. It also has chiller of 1000 lit capacity.

## **Bottling Unit**