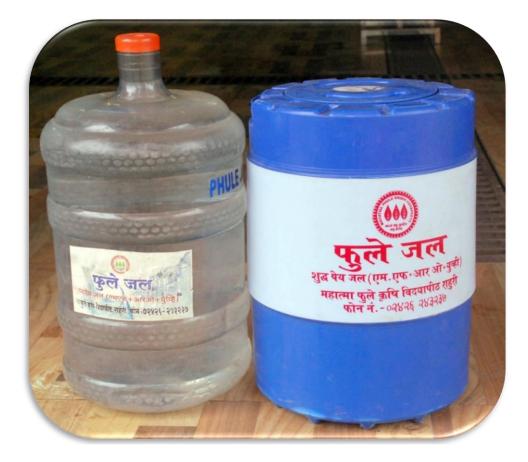

## Phule Jal Unit

As per the wish of Hon Vice Chancellor, Dr. K. P. Viswanatha, the purified water filtration plant has been commissioned in the University to supply clean and safe processed drinking water to the staff and students of the University. The processed water has been named as **Phule Jal.** The Phule Jal plant has been commissioned from 22.10.2016. The Phule Jal is supplied everyday to different offices, staff quarters and hostels through jars and cans. Processed water is also supplied through half and one liter bottle in meetings, seminars, workshops and trainings organized in the University. Average supply of Phule Jal in the campus is 1500 to 2000 lit per day. The Phule Jal bottles are also supplied to sub campuses of Pune, Dhule and Kolhapur as per the demand. The capacity of the Plant is 500 lit per hour and entire process involves seven stages of filtration– i) Activated carbon filter, ii) Sand filter, iii) Micro Filter 25 Micron, iv) Micro filter 5 Micron, v) TDS Controller, vi) RO Membrane, and vii) UV. It also has chiller of 1000 lit capacity.