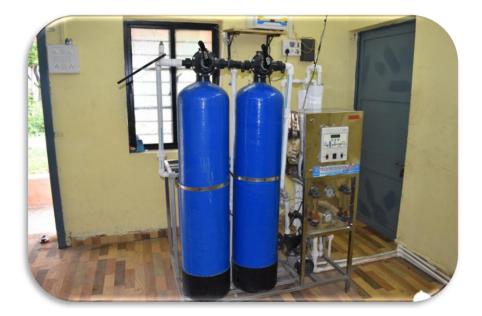

## Phule Jal Unit

As per the wish of Hon Vice Chancellor, Dr. K. P. Viswanatha, the purified water filtration plant has been commissioned in the University to supply clean and safe processed drinking water to the staff and students of the University. The processed water has been named as **Phule Jal.** The Phule Jal plant has been commissioned from 22.10.2016. The Phule Jal is supplied everyday to different offices, staff quarters and hostels through jars and cans. Processed water is also supplied through half and one liter bottle in meetings, seminars, workshops and trainings organized in the University. Average supply of Phule Jal in the campus is 1500 to 2000 lit per day. The Phule Jal bottles are also supplied to sub campuses of Pune, Dhule and Kolhapur as per the demand. The capacity of the Plant is 500 lit per hour and entire process involves seven stages of filtration– i) Activated carbon filter, ii) Sand filter, iii) Micro Filter 25 Micron, iv) Micro filter 5 Micron, v) TDS Controller, vi) RO Membrane, and vii) UV. It also has chiller of 1000 lit capacity.

## **Chiller & filling Station**