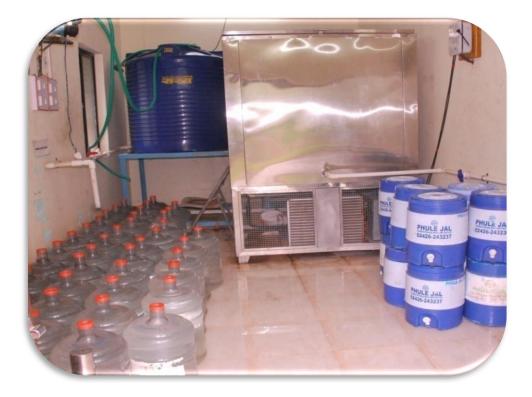

## **Chiller & filling Station**

## Phule Jal Unit

As per the wish of Hon Vice Chancellor, Dr. K. P. Viswanatha, the purified water filtration plant has been commissioned in the University to supply clean and safe processed drinking water to the staff and students of the University. The processed water has been named as **Phule Jal.** The Phule Jal plant has been commissioned from 22.10.2016. The Phule Jal is supplied everyday to different offices, staff quarters and hostels through jars and cans. Processed water is also supplied through half and one liter bottle in meetings, seminars, workshops and trainings organized in the University. Average supply of Phule Jal in the campus is 1500 to 2000 lit per day. The Phule Jal bottles are also supplied to sub campuses of Pune, Dhule and Kolhapur as per the demand. The capacity of the Plant is 500 lit per hour and entire process involves seven stages of filtration– i) Activated carbon filter, ii) Sand filter, iii) Micro Filter 25 Micron, iv) Micro filter 5 Micron, v) TDS Controller, vi) RO Membrane, and vii) UV. It also has chiller of 1000 lit capacity.